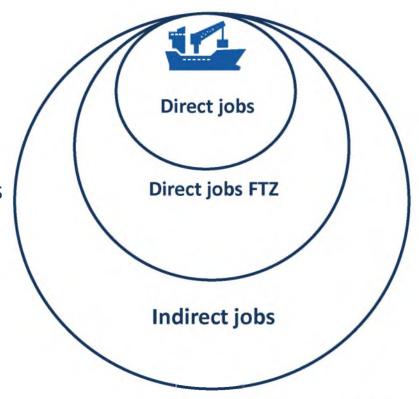

# **Employment will increase fast after completion**

Education and training will become vital roles in the new port

#### Direct and indirect jobs:

• Port: 7,000 to 10,000

• FTZ: 9,500 to 10,000

 Total initial employment estimated at 20,000 jobs

But... common multiplier at ports: 1 job in the port may lead to 2 to 4 jobs in the region..........