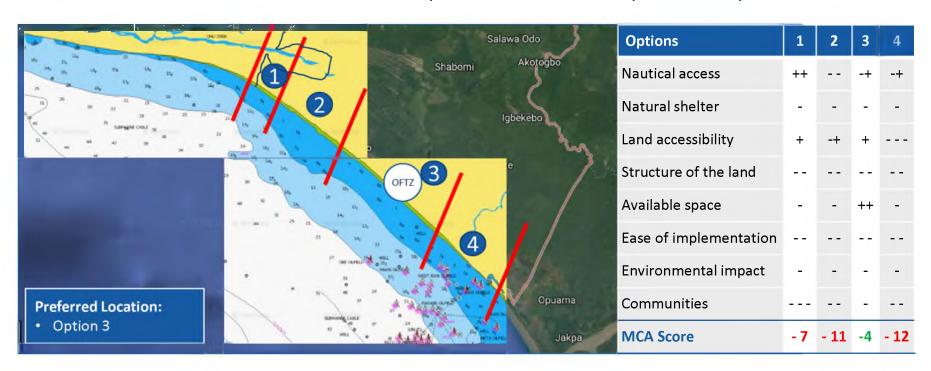

# **Port of Ondo Location**

The most favorable location for port development is in section 3 due to its landside and nautical connectivity and available space

- The four potential port locations have been assessed.
- Location 3 is identified to be the preferred location for port development