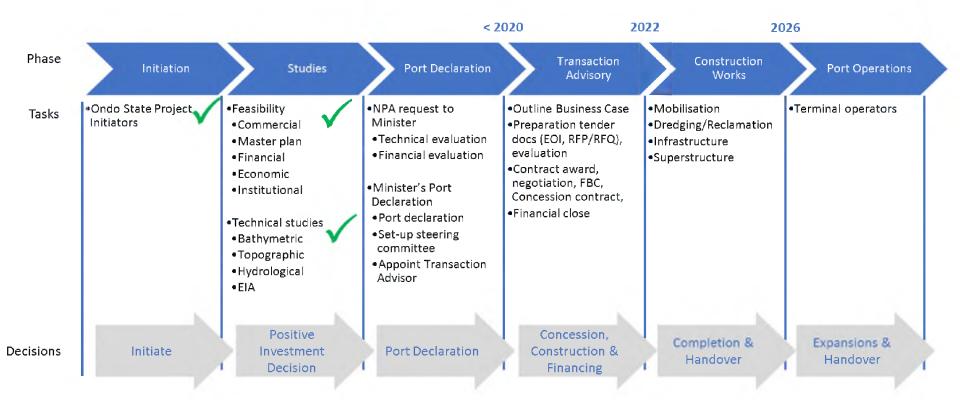

# The Process: Feasibility Study of Port of Ondo

Presenting the key results from the Final Feasibility Report ...

# Implementation plan

Recommendation: present the feasibility studies to NPA and request for port declaration.