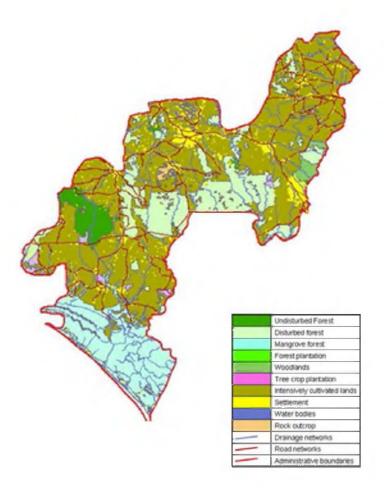

# **Port of Ondo Site Conditions**

The 75km shoreline of Ondo state is challenging for the development of a deep sea port and is characterized by wetlands and mud sedimentation

# Coastal characteristics at Ondo State are homogenous across the entire shoreline:

- No islands in front of the coast;
- There are numerous small creek outlets resulting in muddy beaches;
- The coastal land dominantly comprises flat wetlands;
- Everywhere along the coastline rivers exist running parallel to the shoreline;
- Local Settlements directly near coast.