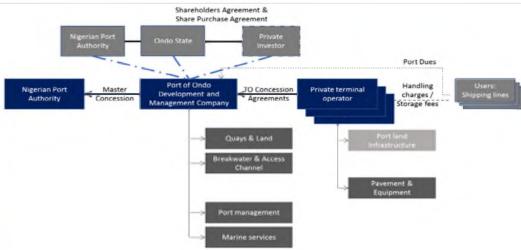

# **Institutional Setting and Preferred PPP Model**

It is recommended to establish a Port Development and Management Company for this greenfield port development to drive the BOOT construction.

#### **Institutional Setting**

"With cooperation from relevant federal state agencies, the of Port of Ondo is legally feasibly."

"Nigeria has a well-developed institutional and regulatory environment for creating greenfield ports."

#### Project Recommended PPP Structure: PDMC Model with BOOT

PDMC model is applied in Nigerian greenfield ports and comprises ...

- ... Ondo State Gov. and NPA enter into a JV with a private investor
- ... PDMC obtains master concession to develop/operate the port
- ... PDMC is able to drive the BOOT construction
- ... PDMC invests in infrastructure and issues terminal sub-concessions
- ... Private sector participation limits the public budget requirement
- ... PDMC as a seperate entity limits the financial liability
- ... JV results in an allignment of public and private interests
- ... private investors can in develop the port in line with demand