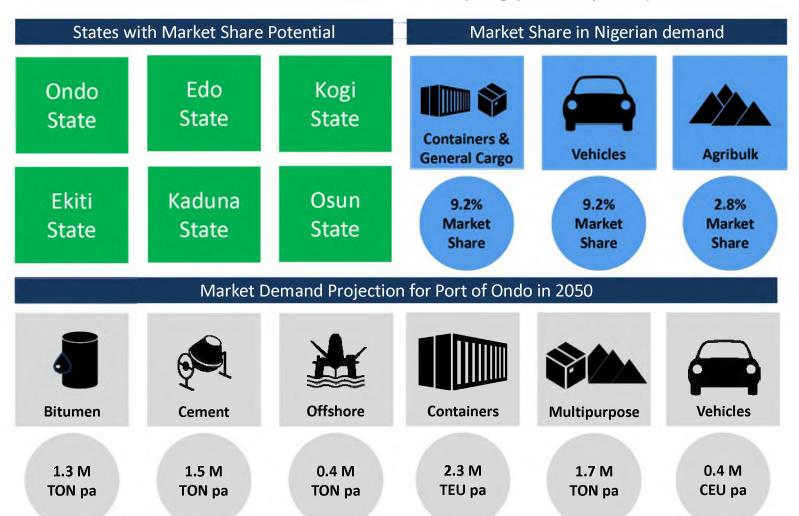

# **Port of Ondo Market Competitiveness**

Take advantage of the port's geographical position in central Nigeria

| Nigerian Deep-Sea Ports  | Port of Ondo | Lagos    | Lekki  | Akwa Ibom |                                       |
|--------------------------|--------------|----------|--------|-----------|---------------------------------------|
| Deep-Sea Port            |              |          |        |           | The state of the                      |
| Location in Nigeria      |              |          |        |           | Main Ports in Nigeria                 |
| No Hinterland Congestion |              |          |        |           | A:Lagos ports                         |
| Port Basin Depth         |              |          |        |           | B: Lekki development                  |
| Access Channel Depth     |              |          |        |           | C: Port of Ondo (proposed)            |
| Access Channel Length    |              |          |        |           | D. Warri                              |
| Containerised Cargo      |              |          |        |           | E: Onne                               |
| •                        |              |          |        |           | F: Port Harcourt                      |
| Non-Containerised Cargo  |              |          |        |           | G: Akwa Ibom (proposed)<br>F: Calabar |
| Dry Bulk                 |              |          |        |           | A B                                   |
| Liquid Bulk              |              |          |        |           |                                       |
| Offshore Industry        |              |          |        |           |                                       |
|                          |              |          |        |           | Qa Q.O                                |
| Classfication            | - 1          | Good/yes | Medium | Poor/no   |                                       |

- Port of Ondo has an excellent geographical location to serve the Nigerian hinterland
- Port of Ondo can relief pressure from congested Lagos
- Port of Ondo will have sufficient depth to handle Post Panamax vessels
- Port of Ondo is situated in close to the offshore oil fields and has abundant underutilized natural resources that can be traded via the port.

# **Port of Ondo Market Potential**

There is a commercial rationale for developing port capacity in Ondo State