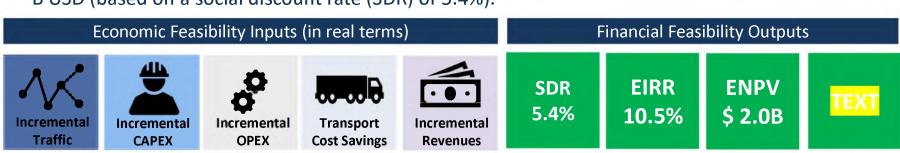

- **Technical feasibility**: The 'Artificial Island Port Single Basin' is considered technically feasible and attainable.
- Institutional, regulatory and organisation: The legal and regulatory framework can accommodate the development of the port of Ondo as a Port Development Management Company (PDMC). A suitable organisation can be established for this purpose.
- Financial feasibility: The business case indicates a positive overall financial feasibility with a post-tax Internal Rate of Return of 12.1% and a Net Present Value of USD 295.2 M (based on a real WACC of 10.4%) for a budgeted USD 1.3 B investment.
- **Economic feasibility**: From a national perspective the results are positive. The Economic Internal Rate of Return (EIRR) is estimated at 10.5% and the Economic Net Present Value (ENVP) is approximately USD 2.0 B USD (based on a social discount rate (SDR) of 5.4%).

# Financial Feasibility Inputs (in real terms) Financial Feasibility Outputs WACC 10.4% IRR 12.1% PBP 10 years

Economic feasibility: From a national perspective the results are positive. The Economic Internal Rate of Return (EIRR) is estimated at 10.5% and the Economic Net Present Value (ENVP) is USD 2.0 B USD (based on a social discount rate (SDR) of 5.4%).