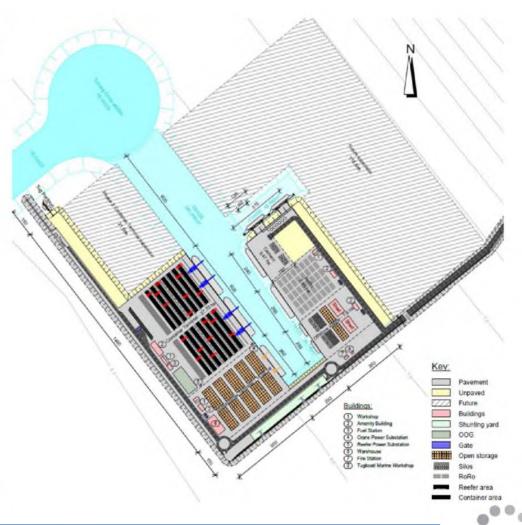

# **Port of Ondo Key Parameters**

#### Description of the general port area

#### Key characteristics

- 1. Approach channel CD -16.5 m
- 2. Basin depth CD -15 m for Container and Multipurpose vessels
- 3. RoRo and Cement berths at CD -11.0 m
- 4. Two Bitumen berths CD -11.0 m
- 5. Bunker supply berths
- 4. Port services pontoon for pilot boat and tugs

Ready for Post Panamax vessels of 9,000 – 10,000 TEU at 14 m arrival draught with option to deepen for 14,000 TEU vessels!