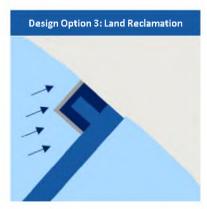

# **Port of Ondo Layout Selection**

The Artificial Island is determined to be the preferred option

#### Analysis showed that the artificial island is the best options because:

- It has the initial lowest investment;
- It does not interfere with the coastline;
- It has no impact on the river deviation;
- It has limited effect on shoreline encroachment;
- It lies outside the mud stream bandwidth;
- It requires less (maintenance) dredging;
- It has an improved security perspective.

The 'dig-out' is the second best scoring high on both hinterland access and land availability.