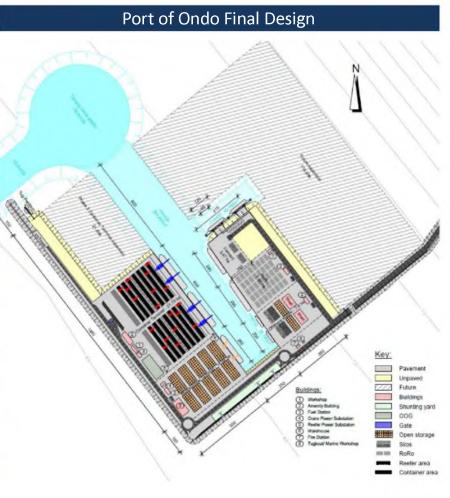

# **Port of Ondo Key Parameters**

#### Description of the general port area

#### Key characteristics

- 1. Approach channel CD -16.5 m
- 2. Basin depth CD -15 m for Container and Multipurpose vessels
- 3. RoRo and Cement berths at CD -11.0 m
- 4. Two Bitumen berths CD -11.0 m
- 5. Bunker supply berths
- 4. Port services pontoon for pilot boat and tugs

Ready for Post Panamax vessels of 9,000 – 10,000 TEU at 14 m arrival draught with option to deepen for 14,000 TEU vessels!