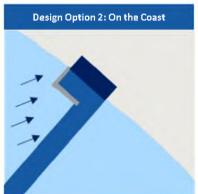

# **Port of Ondo Layout Selection**

The Artificial Island is determined to be the preferred option

#### Analysis showed that the artificial island is the best options because:

- It has the initial lowest investment;
- It does not interfere with the coastline;
- It has no impact on the river deviation;
- It has limited effect on shoreline encroachment;
- It lies outside the mud stream bandwidth;
- It requires less (maintenance) dredging;
- It has an improved security perspective.

The 'dig-out' is the second best scoring high on both hinterland access and land availability.