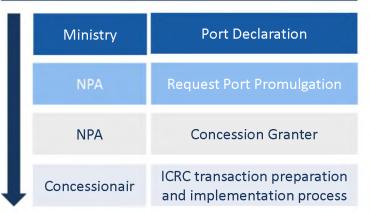

# Implementation plan

Recommendation: present the feasibility studies to NPA and request for port declaration.