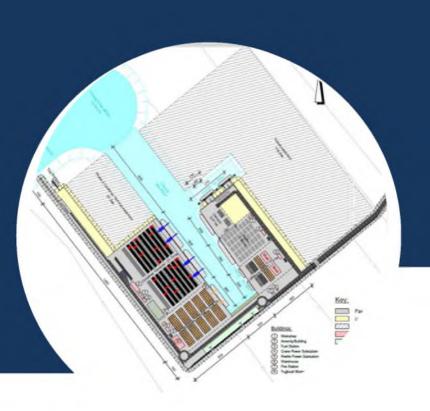

# **Port of Ondo Key Parameters**

#### Description of the general port area

#### Key characteristics

- 1. Approach channel CD -16.5 m
- 2. Basin depth CD -15 m for Container and Multipurpose vessels
- 3. RoRo and Cement berths at CD -11.0 m
- 4. Two Bitumen berths CD -11.0 m
- 5. Bunker supply berths
- 4. Port services pontoon for pilot boat and tugs

Ready for Post Panamax vessels of 9,000 – 10,000 TEU at 14 m arrival draught with option to deepen for 14,000 TEU vessels!