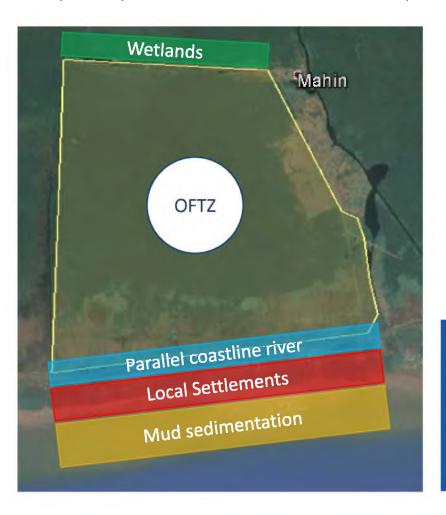

# **Port of Ondo Site Conditions**

The 75km shoreline of Ondo state is challenging for the development of a deep sea port and is characterized by wetlands and mud sedimentation

# Coastal characteristics at Ondo State are homogenous across the entire shoreline:

- No islands in front of the coast;
- There are numerous small creek outlets resulting in muddy beaches;
- The coastal land dominantly comprises flat wetlands;
- Everywhere along the coastline rivers exist running parallel to the shoreline;
- Local Settlements directly near coast.

Ondo State Resettlement Action Plan
The Ondo State Government
commenced with resttlement of
affected communities in line with
World Bank Standards