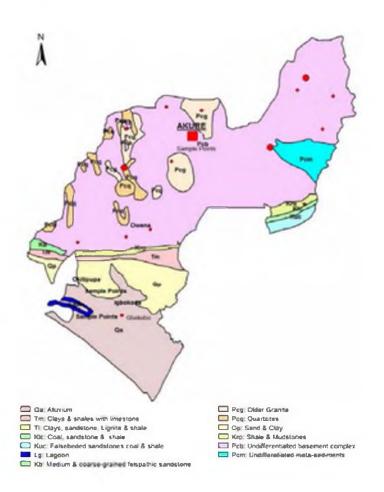

# **Ondo State Mineral Resources**

Ondo State has abundant and underutilized resources suitable for exports

#### **Rock and minerals**

Ondo State has abundant and underutilized resources:

- Oil & Gas proven reserves: 37B barrels;
- Bitumen estimated reserves: 42B barrels;
- Silica sand estimated reserves: 3B tons;
- Kaolin estimated reserves: 3B tons;
- Ball clay estimated reserves: 3B tons;
- Limestone estimated reserves: 3B tons;
- Granite estimated reserves: 100M tons.

#### Oil and Gas

Ondo State is the 5<sup>th</sup> largest oil producing state of Nigeria with 60,000 barrels per day;

Port of Ondo is able to facilitate mineral exports