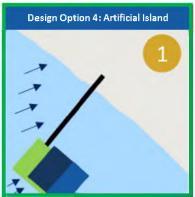

# **Port of Ondo Layout Selection**

The Artificial Island is determined to be the preferred option

#### Analysis showed that the artificial island is the best options because:

- It has the initial lowest investment;
- It does not interfere with the coastline;
- It has no impact on the river deviation;
- It has limited effect on shoreline encroachment;
- It lies outside the mud stream bandwidth;
- It requires less (maintenance) dredging;
- It has an improved security perspective.

The 'dig-out' is the second best scoring high on both hinterland access and land availability.