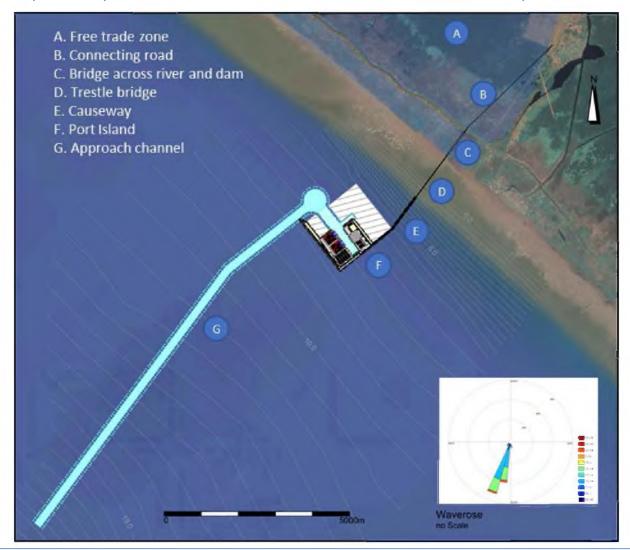

# **Port of Ondo Location**

The most favorable location for port development is in section 3 due to its landside and nautical connectivity and available space

- The four potential port locations have been assessed.
- Location 3 is identified to be the preferred location for port development

# **Port of Ondo Layout Selection**

The Artificial Island is determined to be the preferred option

#### Analysis showed that the artificial island is the best options because:

- It has the initial lowest investment;
- It does not interfere with the coastline;
- It has no impact on the river deviation;
- It has limited effect on shoreline encroachment;
- It lies outside the mud stream bandwidth;
- It requires less (maintenance) dredging;
- It has an improved security perspective.

The 'dig-out' is the second best scoring high on both hinterland access and land availability.

# **Port of Ondo Layout Optimisation**

The artificial island is the best options from multiple perspectives

The artificial island starts at 2.8 km from shore ... ... to stay away from the mud sedimentation ... to balance the dredging and reclamation volumes ... to balance approach channel and causeway costs ... to reduce the impact of the port on the coastline ... to reduce the impact of the port on coastal settlements ... to increase security of the port vis-à-vis an onshore port ... to ensure that fishery activities can be maintained ... 116.6ha is reserved for future expansion along causeway ... 21.5ha is reserved for container terminal expansion