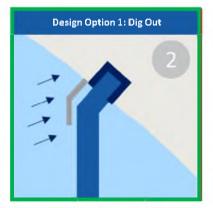

# **Port of Ondo Layout Selection**

The Artificial Island is determined to be the preferred option

#### Analysis showed that the artificial island is the best options because:

- It has the initial lowest investment;
- It does not interfere with the coastline;
- It has no impact on the river deviation;
- It has limited effect on shoreline encroachment;
- It lies outside the mud stream bandwidth;
- It requires less (maintenance) dredging;
- It has an improved security perspective.

The 'dig-out' is the second best scoring high on both hinterland access and land availability.