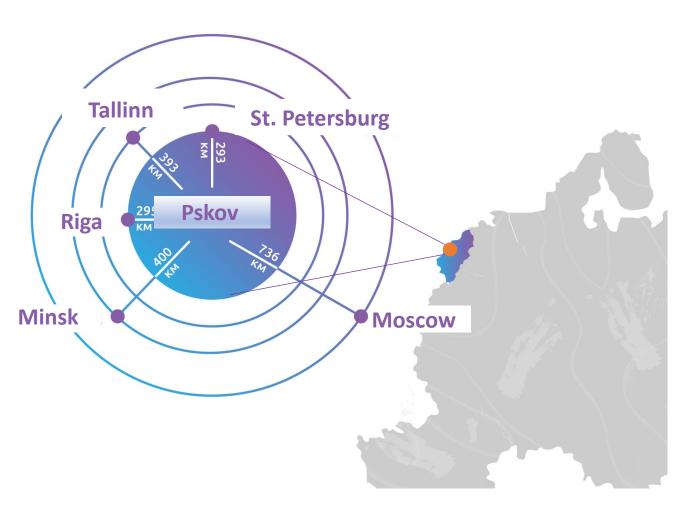

#### **PSKOV REGION**

55 300 km<sup>2</sup>

Total area of Pskov region

629 651 people

population

**340 011** people

Employable population