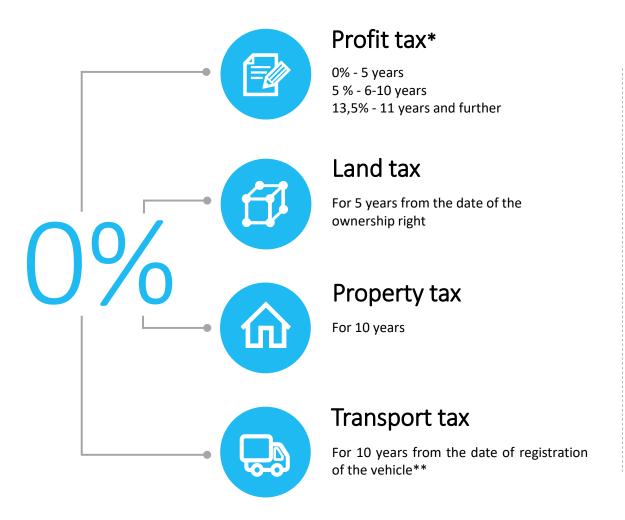

#### TAX AND CUSTOMS EXSEMPTIONS

Discount depreciation factor for property (2)

<sup>\*</sup> The profit tax benefit becomes effective from the first profit. Federal Income Tax is 2%

<sup>\*\*</sup> In addition to light, water and air vehicles with an engine power of over 250 horsepower