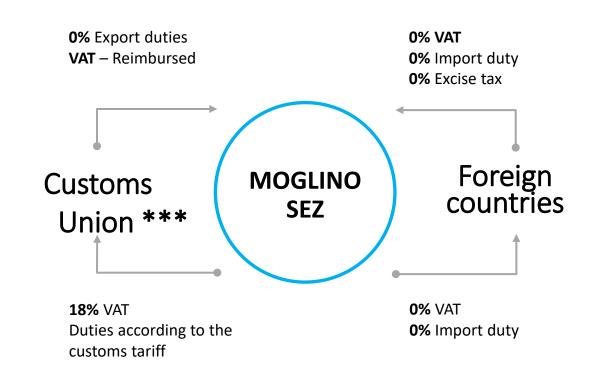

<sup>\*\*\*</sup> The Customs Union includes the Russian Federation, Kazakhstan, Belarus, Armenia, Kyrgyzstan