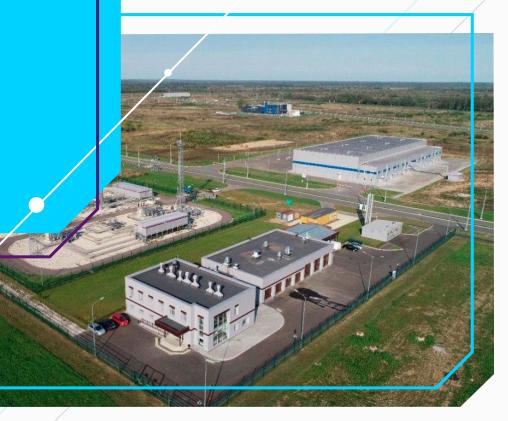

# **ABOUT MOGLINO SEZ**

| Moglino SEZ total area ha for industrial development                    | 300 ha                     | 210<br>th.n.m³/year | Gas supply In-site gas distribution network – 6,7 km Average tariff - \$81 th/m <sup>3</sup> |
|-------------------------------------------------------------------------|----------------------------|---------------------|----------------------------------------------------------------------------------------------|
| SEZ duration in 2012 the territory was granted SEZ status               | 49 years                   | 66 мvt              | Electricity In-site power substation - PS 110/10 kW Average tariff - \$0,044 kWt/h           |
| Infrastructure<br>completeness                                          | 100 %                      | 4900<br>m³/day      | <b>Water</b> 5 artesian wells Average tariff - \$0,5 /m <sup>3</sup>                         |
| 18 residents  Tenants are at different stages of project implementation | 18<br>projects             | <b>3500</b> m³/day  | Wastewater removal SPS — 5 pcs. Average tariff - \$0,3 /m3                                   |
| Standard designed factory area ready industrial and production facility | <b>5000</b> m <sup>2</sup> | <b>10,3</b> km      | Transport infrastructure Outbound and in-site automobile roads                               |