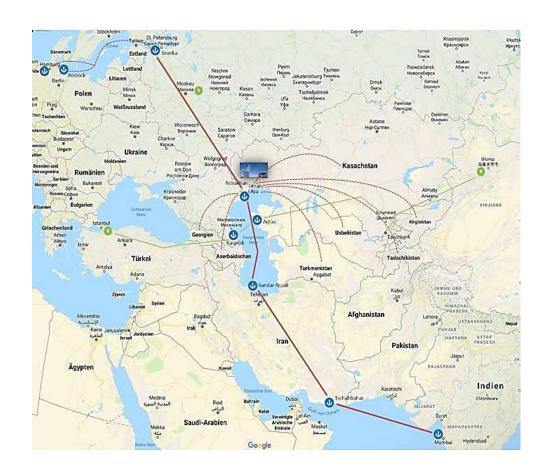

# Special economic zone of industrial production type Lotus (SEZ Lotus) and a port special economic zone (port SEZ)

SEZ Lotus and a port SEZ are located in the Astrakhan region at the intersection of the International North-South Transport Corridor (the INSTC) and the north part of the Great Silk Way. The Astrakhan region has borders with the countries of the Caspian Sea. There are 8 states within a radius of 1000 km from the Astrakhan region with a total population of more than 300 million people.

Such advantageous geopolitical location of SEZ Lotus and a port SEZ makes them the only special economic zones in Russia that have access to the markets of the countries of the Caspian Sea, India, the countries of Southeast Asia and the Middle East. Under the conditions of an active development of the International North-South Transport Corridor, implementation of a project on the territory of special economic zone in the Astrakhan region is the best solution for a company, planning to enter this market.

The INSTC that runs through the Caspian Sea and the Astrakhan region, is the shortest and the most cost-effective route for cargo deliveries from India, Southeast Asia, Africa and Middle Eastern countries to Europe and back. The main advantages of the INSTC compared to other routes, in particular over the route running through the Suez Canal, are distance reduction by more than half, time saving for container cargos transportation from 37 to 15-17 days, and 30% reduction of transportation costs.