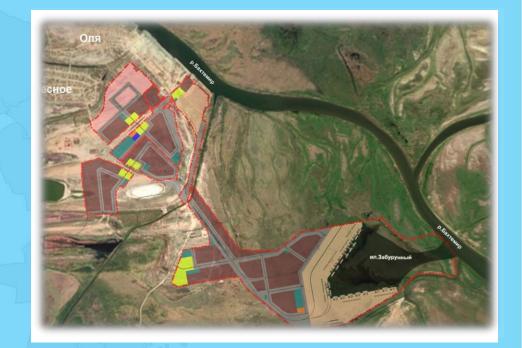

### The area planning design of the port special economic zone in the area of the seaport **Olya (the Liman District)**

DECREE OF THE GOVERNMENT OF THE RUSSIAN FEDERATION of November 7, 2020 No. 1792 "On the creation of a port special economic zone and the Caspian Cluster on the territory of the Astrakhan Region"