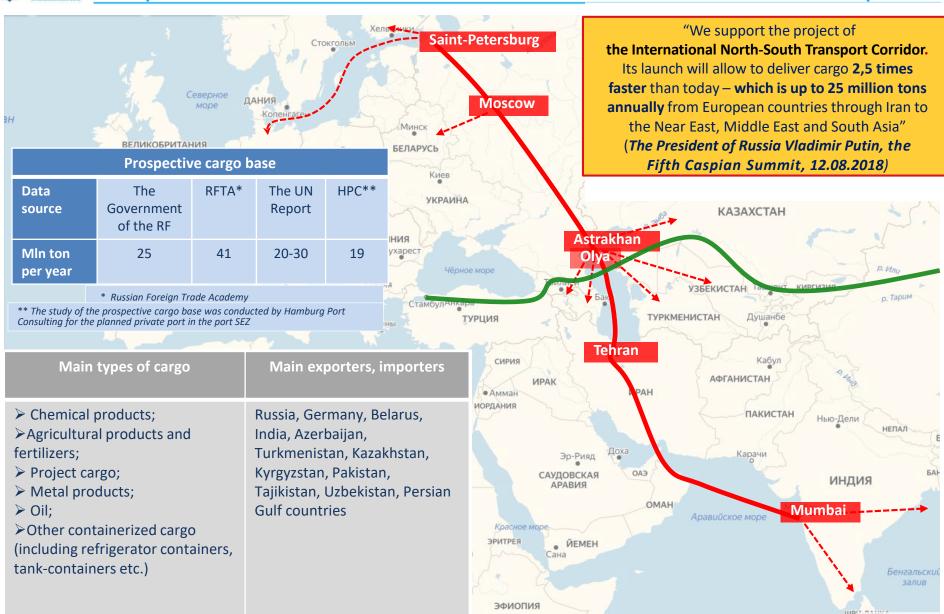

# Special economic zone of industrial production type Lotus (SEZ Lotus) and a port special economic zone (port SEZ)

SEZ Lotus and a port SEZ are located in the Astrakhan region at the intersection of the International North-South Transport Corridor (the INSTC) and the north part of the Great Silk Way. The Astrakhan region has borders with the countries of the Caspian Sea. There are 8 states within a radius of 1000 km from the Astrakhan region with a total population of more than 300 million people.

Such advantageous geopolitical location of SEZ Lotus and a port SEZ makes them the only special economic zones in Russia that have access to the markets of the countries of the Caspian Sea, India, the countries of Southeast Asia and the Middle East. Under the conditions of an active development of the International North-South Transport Corridor, implementation of a project on the territory of special economic zone in the Astrakhan region is the best solution for a company, planning to enter this market.

The INSTC that runs through the Caspian Sea and the Astrakhan region, is the shortest and the most cost-effective route for cargo deliveries from India, Southeast Asia, Africa and Middle Eastern countries to Europe and back. The main advantages of the INSTC compared to other routes, in particular over the route running through the Suez Canal, are distance reduction by more than half, time saving for container cargos transportation from 37 to 15-17 days, and 30% reduction of transportation costs.

According to the set of measures for the development of the INSTC transit potential on November 7, 2020 the Decree of the Government of the Russian Federation on the creation of a port special economic zone in the Astrakhan region, which will be united with the industrial-production SEZ Lotus into the Caspian Cluster, was launched. Construction of a new port and logistics complex with a modern container terminal will be the anchor project.