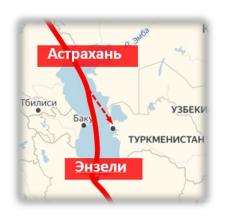

# Special economic zone of industrial production type Lotus (SEZ Lotus) and a port special economic zone (port SEZ)

SEZ Lotus and a port SEZ are located in the Astrakhan region at the intersection of the International North-South Transport Corridor (the INSTC) and the north part of the Great Silk Way. The Astrakhan region has borders with the countries of the Caspian Sea. There are 8 states within a radius of 1000 km from the Astrakhan region with a total population of more than 300 million people.

Such advantageous geopolitical location of SEZ Lotus and a port SEZ makes them the only special economic zones in Russia that have access to the markets of the countries of the Caspian Sea, India, the countries of Southeast Asia and the Middle East. Under the conditions of an active development of the International North-South Transport Corridor, implementation of a project on the territory of special economic zone in the Astrakhan region is the best solution for a company, planning to enter this market.

The INSTC that runs through the Caspian Sea and the Astrakhan region, is the shortest and the most cost-effective route for cargo deliveries from India, Southeast Asia, Africa and Middle Eastern countries to Europe and back. The main advantages of the INSTC compared to other routes, in particular over the route running through the Suez Canal, are distance reduction by more than half, time saving for container cargos transportation from 37 to 15-17 days, and 30% reduction of transportation costs.