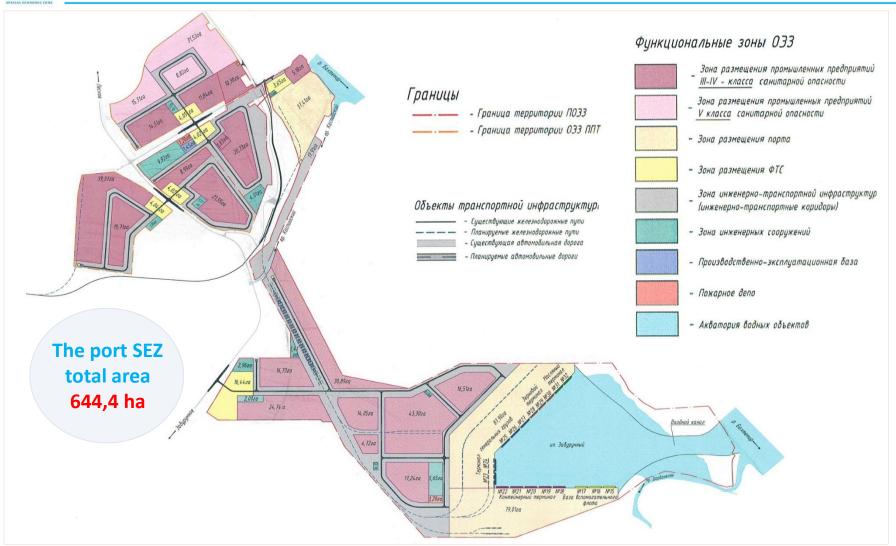

### The area planning design of the port special economic zone in the area of the seaport **Olya (the Liman District)**

DECREE OF THE GOVERNMENT OF THE RUSSIAN FEDERATION of November 7, 2020 No. 1792 "On the creation of a port special economic zone and the Caspian Cluster on the territory of the Astrakhan Region"

According to the set of measures for the development of the INSTC transit potential on November 7, 2020 the Decree of the Government of the Russian Federation on the creation of a port special economic zone in the Astrakhan region, which will be united with the industrial-production SEZ Lotus into the Caspian Cluster, was launched. Construction of a new port and logistics complex with a modern container terminal will be the anchor project.