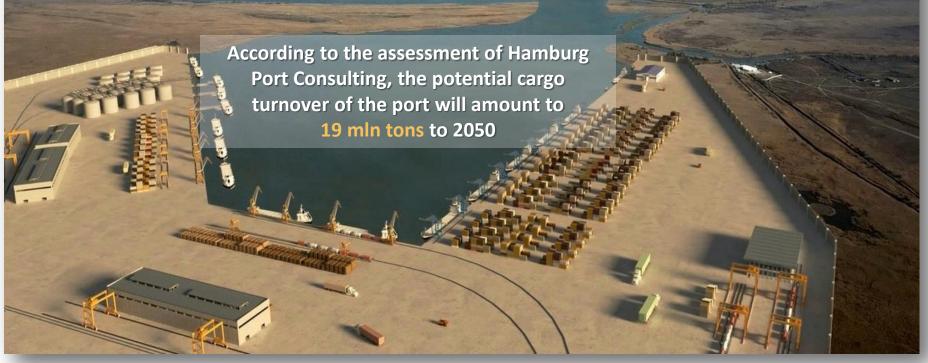

According to the set of measures for the development of the INSTC transit potential on November 7, 2020 the Decree of the Government of the Russian Federation on the creation of a port special economic zone in the Astrakhan region, which will be united with the industrial-production SEZ Lotus into the Caspian Cluster, was launched. Construction of a new port and logistics complex with a modern container terminal will be the anchor project.