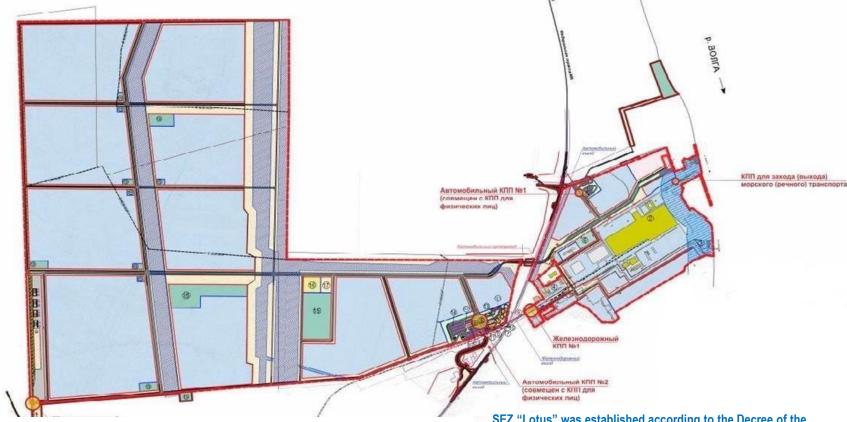

### The area planning design of the port special economic zone in the area of the seaport **Olya (the Liman District)**

DECREE OF THE GOVERNMENT OF THE RUSSIAN FEDERATION of November 7, 2020 No. 1792 "On the creation of a port special economic zone and the Caspian Cluster on the territory of the Astrakhan Region"

According to the set of measures for the development of the INSTC transit potential on November 7, 2020 the Decree of the Government of the Russian Federation on the creation of a port special economic zone in the Astrakhan region, which will be united with the industrial-production SEZ Lotus into the Caspian Cluster, was launched. Construction of a new port and logistics complex with a modern container terminal will be the anchor project.