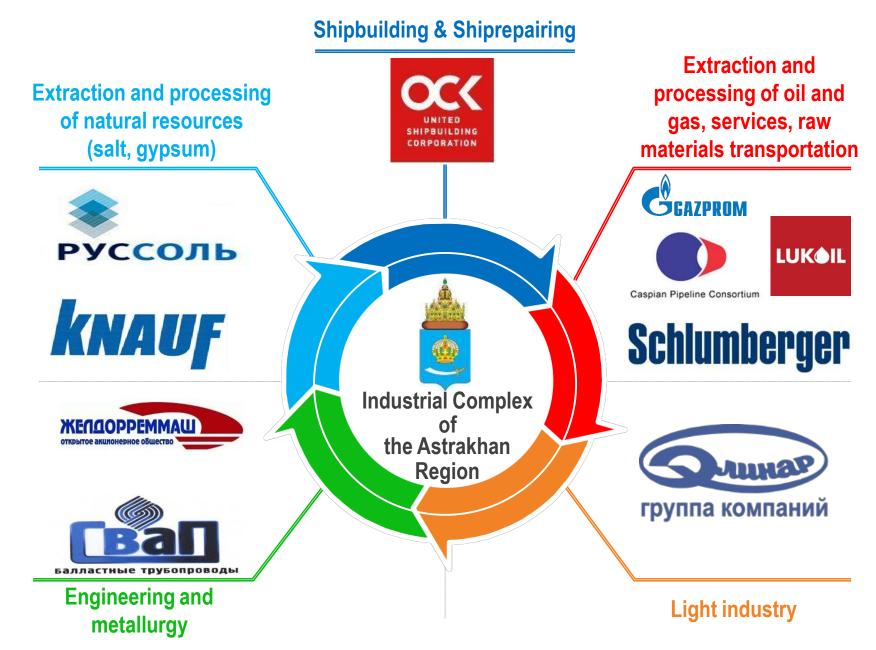

SEZ Lotus tenants can carry out various types of industrial and production activities. It is possible to establish enterprises of five hazard classes. An additional advantage is the proximity to the markets of shipbuilding and the oil and gas industry - oil and gas companies are implementing their long-term projects in the Astrakhan region and on the shelf of the Caspian Sea; large and medium-sized shipbuilding

enterprises (including divisions of the United Shipbuilding Corporation) operate in the region.

Considering the political and economic situations, the most promising industries for arranging production on the territory of SEZ Lotus are shipbuilding, production of equipment and components for oil and gas industry, chemical industry, food processing industry, pharmaceutical and other high-technology industries. The industries are determined on the basis of considerable level of recourses in the Astrakhan region and in the Southern Federal District. JSC SEZ Lotus provides the tenants with the needed amount of such resources as water, gas, electricity.

# **Leading Companies of the Astrakhan Region**