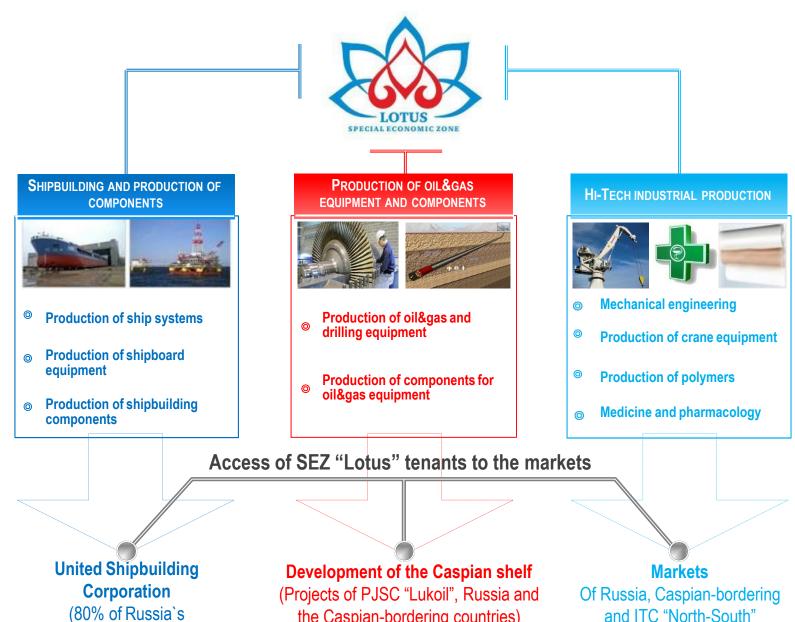

## **SEZ "Lotus" Main Areas of Activity**

shipbuilding)

the Caspian-bordering countries)

and ITC "North-South"

participating countries

# Participation of SEZ "LOTUS" in Establishing Shipbuilding and Oil&Gas Industry Markets

Forming a list of equipment and components for shipbuilding industry to be localized

Agreement between JSC "USC" and PJSC "SEZ "Lotus" dated 03.12.15

SEZ "Lotus" is Russian main production area of equipment and components for shipbuilding industry

Ministry of Industry and Trade of the Russian Federation

Ministry of Economic Development of the Russian Federation

Ministry of Transport of the Russian Federation

Ministry of Energy of the Russian Federation

JSC "USC" (80% of Russia's shipbuilding) - main executor of the government program "Development of shipbuilding and offshore equipment 2013–2030"