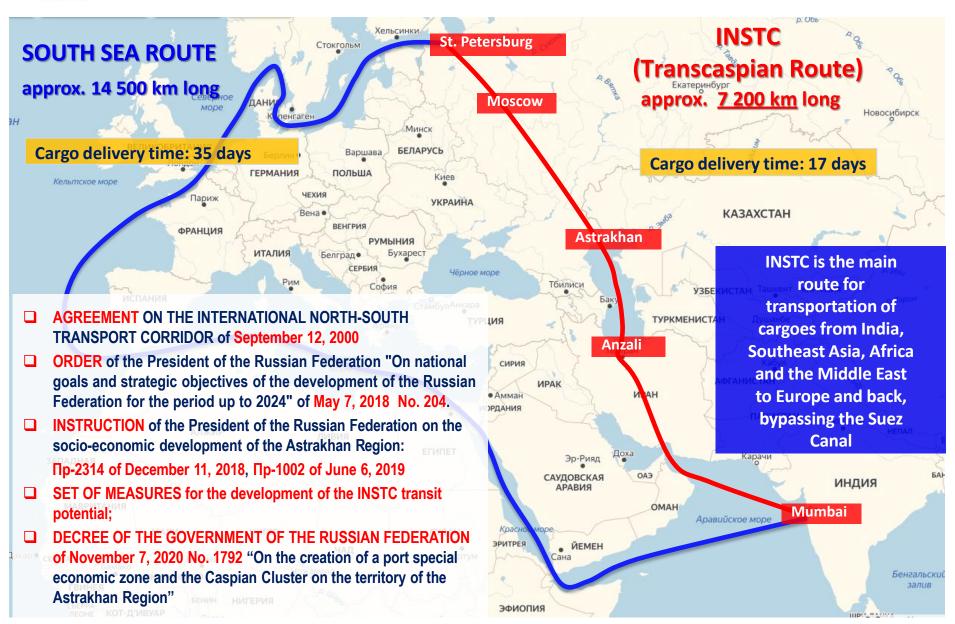

The INSTC that runs through the Caspian Sea and the Astrakhan region, is the shortest and the most cost-effective route for cargo deliveries from India, Southeast Asia, Africa and Middle Eastern countries to Europe and back. The main advantages of the INSTC compared to other routes, in particular over the route running through the Suez Canal, are distance reduction by more than half, time saving for container cargos transportation from 37 to 15-17 days, and 30% reduction of transportation costs.