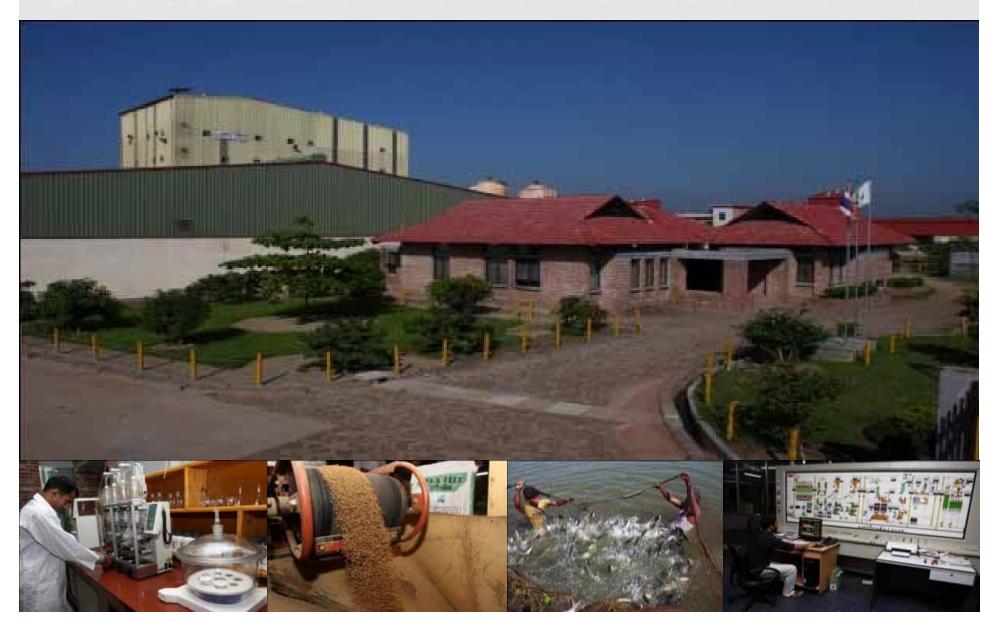

#### Company at a glance

**Spectra International Limited (SIL)** is a company of SPECTRA GROUP (Bangladesh), started its business as a proprietorship company called **Spectra International**, and was established in 1990 under the nourishment of the mother company, the then Reza Construction Limited (RCL). **Spectra International Limited** incorporated in 1994, and was set as an engineering company, mostly sharing the engineering activities within the scope of RCL projects. During the process of nurturing, SIL enjoyed financial and management support from RCL.

SIL started its individual identity by taking over the Health Care Division of RCL. Within a short time, it established its own identity. Now SIL are extensively involved in Medical Health Care Sector, High-tech Technology support to Defense services, Energy & Gas Sector and Logistics, among others. SIL have gathered ample and exclusive experience in these sectors by working in collaboration with some world-renowned organizations in various sectors. In the healthcare sector, Spectra International Ltd. commands the market as the leader for its professionalism, care in maintenance supports and proficient human resources.

The company considers Energy and Gas sector as the most prospective field for future business, and it has been maintaining close ties with World Giants in this field for many years in the past. In the process of monitoring the energy sector, SIL has developed a comprehensive understanding of the field, and importantly, it has been able to set up an extraordinary liaison with the Government as well as other departments affiliated with energy & gas business in the country. SIL is the pioneer company in Bangladesh to promote reciprocating gas compression in Gas Fields (under PETROBANGLA), Power Plants (Under Energy Ministry). Worked and Supported GSI (Wasco), Singapore 10 years from 2006 in Rental Gas Compression Projects and EPC Project.