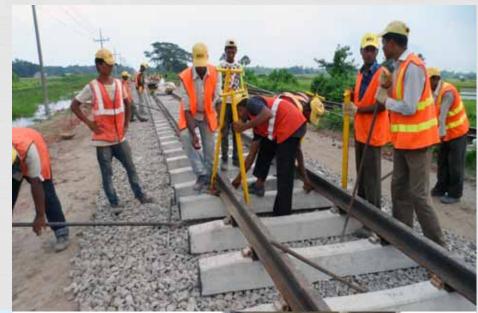

#### **Infrastructural Project:**

**Spectra International Limited** working with French Company THALES ALENIA SPACE in Bangabandhu Satellite - 1 Project (Two Ground Stations Construction) in Bangladesh, providing total civil, electrical, mechanical solutions including design (Architectural and Structural).