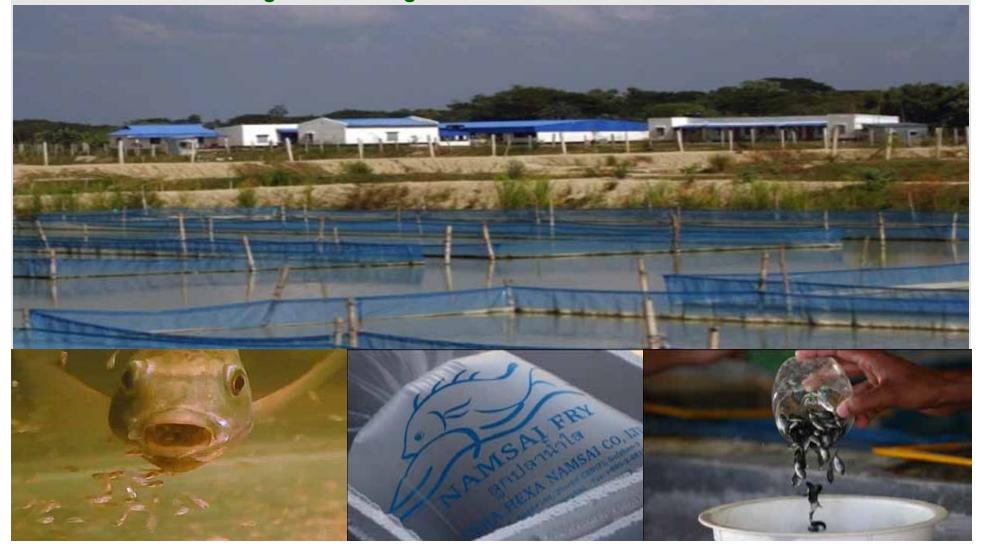

SIL started its individual identity by taking over the Health Care Division of RCL. Within a short time, it established its own identity. Now SIL are extensively involved in Medical Health Care Sector, High-tech Technology support to Defense services, Energy & Gas Sector and Logistics, among others. SIL have gathered ample and exclusive experience in these sectors by working in collaboration with some world-renowned organizations in various sectors. In the healthcare sector, Spectra International Ltd. commands the market as the leader for its professionalism, care in maintenance supports and proficient human resources.

The company considers Energy and Gas sector as the most prospective field for future business, and it has been maintaining close ties with World Giants in this field for many years in the past. In the process of monitoring the energy sector, SIL has developed a comprehensive understanding of the field, and importantly, it has been able to set up an extraordinary liaison with the Government as well as other departments affiliated with energy & gas business in the country. SIL is the pioneer company in Bangladesh to promote reciprocating gas compression in Gas Fields (under PETROBANGLA), Power Plants (Under Energy Ministry). Worked and Supported GSI (Wasco), Singapore 10 years from 2006 in Rental Gas Compression Projects and EPC Project.