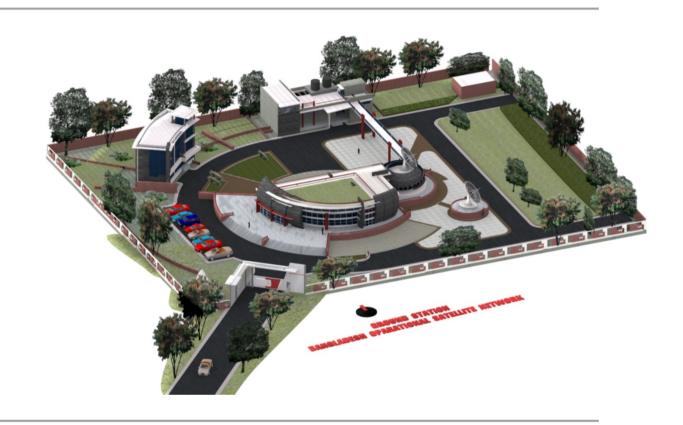

#### **Infrastructural Project:**

**Spectra International Limited** working with French Company THALES ALENIA SPACE in Bangabandhu Satellite - 1 Project (Two Ground Stations Construction) in Bangladesh, providing total civil, electrical, mechanical solutions including design (Architectural and Structural).