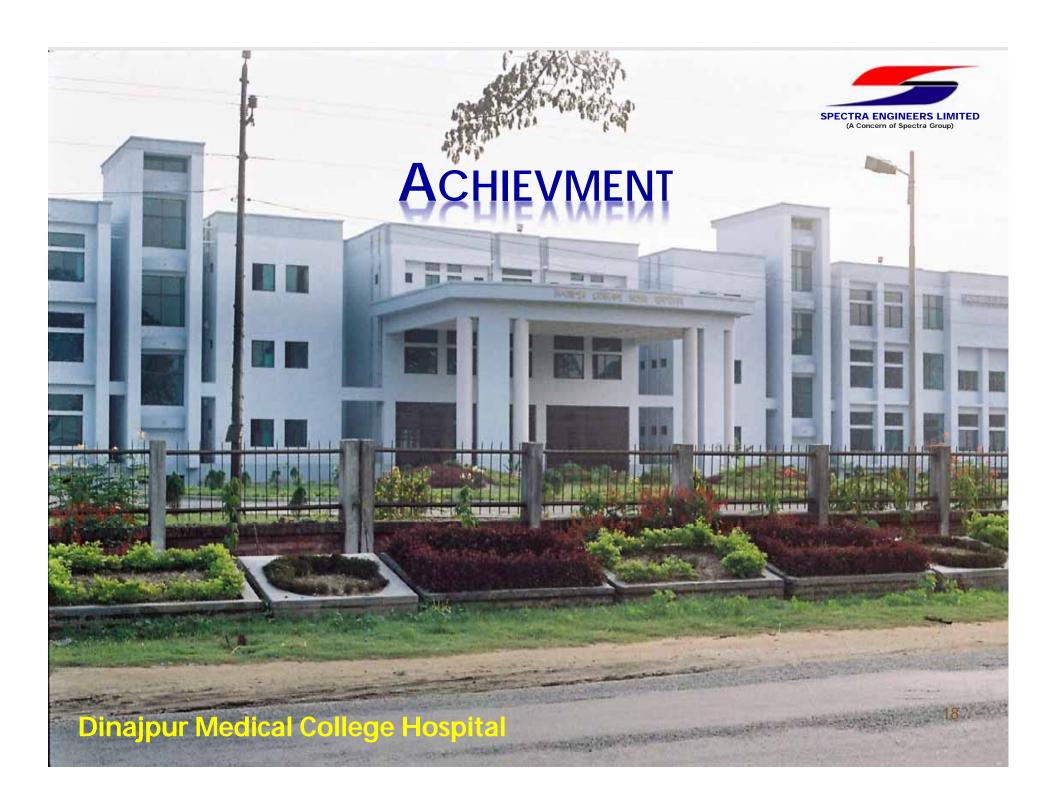

* 

## COMPETENCIES



# **Railway Track Construction**



Infrastructure Works for Major
Plant



**Dredging** 

# GROUP CONCERNS



# BACKGROUND

Established in 1981 as a Sole Proprietorship Firm



Turned to Limited Company in 1989 as "Reza Construction Limited" (RCL)



Name Changed In 2011 as "Spectra Engineers Limited" (SEL)



The Company Logo At Present

# **OUR CLIENTS**

- ROADS AND HIGHWAYS DEPARTMENT
- LOCAL GOVT, AND ENGINEERING DEPARTMENT
- BANGLADESH MILITARY ENGINEERS SERVICE
- CIVIL AVIATION AUTHORITY OF BANGLADESH
- BANGLADESH RAILWAY
- PUBLIC WORKS DEPARTMENTS
- Water Development Board
- WATER AND SEWERAGE AUTHORITY
- National Housing Authority
- BANGLADESH INLAND WATER TRANSPORT AUTHORITY













# **ACHIEVEMENT**







# **ACHIEVEMENT**





# **ACHIEVEMENT**















#### River Bank Protection and Rehabilitation Work Rehabilitation Work of Enayetpur Spur-2 at BRE. 196.100 under 2004 flood damage Rehabilitation roject (ADB aided BWDB Part) in upazilla Contrac District : Sirajganj Earthwork, Manufacturing and supplying of C blocks, Supplying and Placing/Dumping of boulders and hard rocks, Supplying and Placing/Dumping san filled synthetic and geo-bags, Supplying and Placing Geo-textile filter etc. October 2005 to September 2006 Completion Period







4 -LANING OF DHAKA-CTG. HIGHWAY PROJECT (C-01)





#### 4 -LANING OF DHAKA-CTG. HIGHWAY PROJECT (C-07)





Siddirgonj 335 MW CC Power Plant Project







Siddirgonj 335 MW CC Power Plant Project





#### Ghorashal 365 MW CC Power Plant Project



Construction of complete Super Structure Civ