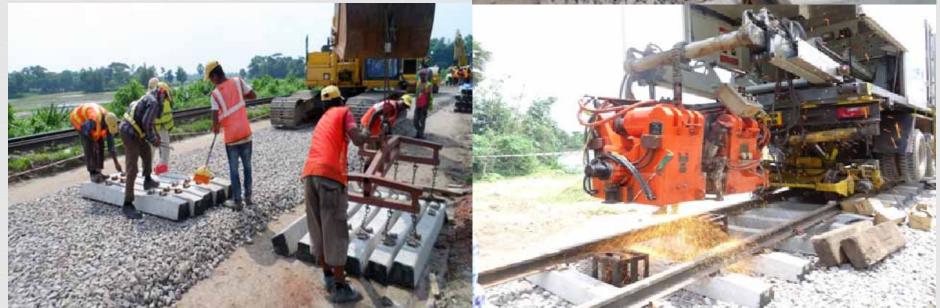

#### **Infrastructural Project:**

**Spectra International Limited** working with French Company THALES ALENIA SPACE in Bangabandhu Satellite - 1 Project (Two Ground Stations Construction) in Bangladesh, providing total civil, electrical, mechanical solutions including design (Architectural and Structural).