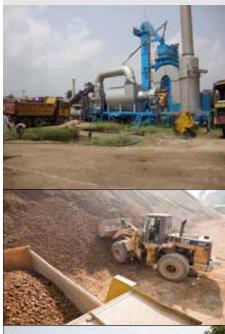

#### **Infrastructural Project:**

**Spectra International Limited** working with French Company THALES ALENIA SPACE in Bangabandhu Satellite - 1 Project (Two Ground Stations Construction) in Bangladesh, providing total civil, electrical, mechanical solutions including design (Architectural and Structural).