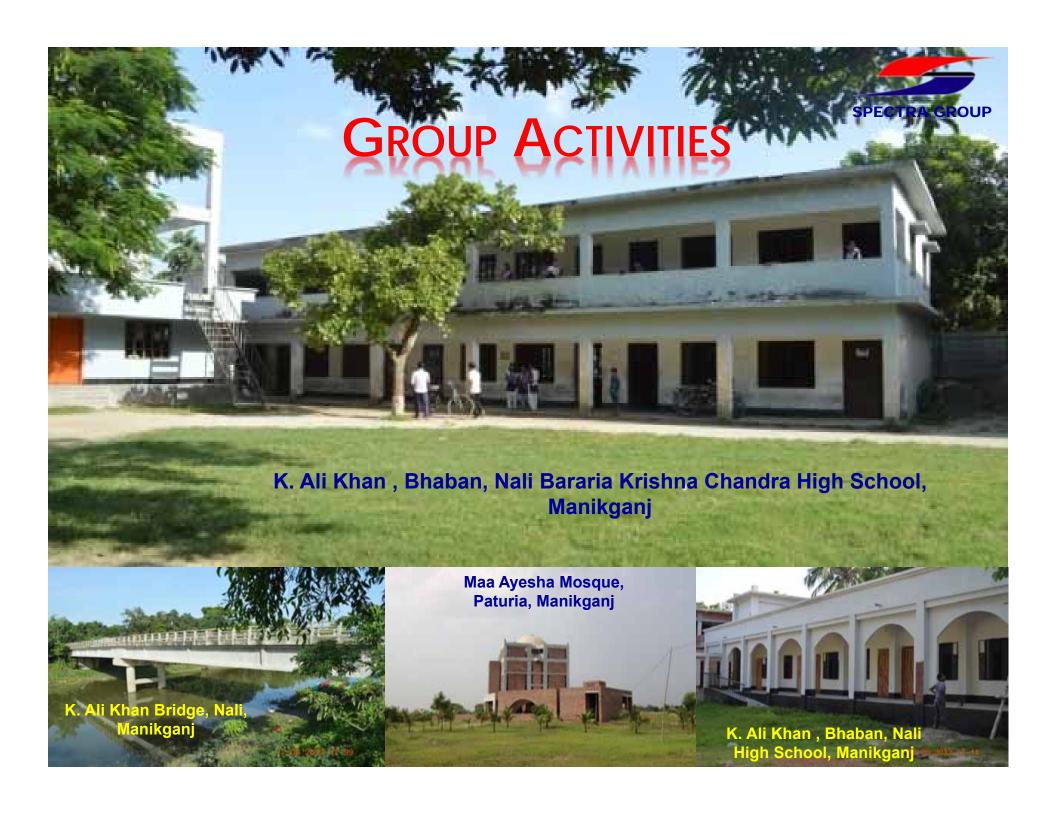

RS), Extra Neutral Alcohol (ENA)
Absolute Alcohol/Fuel Ethanol. Technical Alcohol (TA). Denatured Spirit (DS).
Soap Spirit (SS), Distillery Dry Grain Solid (DDGS).







#### **DEALS WITH**

Land Development and Design, construction of Apartment, Commercial and Industrial Building









☐ A Joint venture Industry amongst Bangladesh, Thailand and Taiwan.















A Joint venture Project between Bangladesh, Thailand and Taiwan.

Spectra Hexa – Namsai Co. Ltd. produces mono-sex tilapia fry and successfully distributing all over Bangladesh under the brand name "NAMSAI FRY".







A modern convention centre with a unique concept and first of its kind in Bangladesh.

It is designed with a concept, where any types of Social, Corporate or Cultural Program can be arranged

















#### **GROUP TURNOVER**





#### RECOGNITIONS



The internationally recognized membership association working with companies to raise their anti-bribery compliance standards

THIS CERTIFIES THAT

Spectra International Limited

HAS COMPLETED A TRACE BACKGROUND REVIEW AND IS A MEMBER IN GOOD STANDING

May 1, 2011 - April 30, 2012





nize excellent business performance of

Spectra International List.

represented by

Md. Motfor Rahi Managing Direc





# THANKS

#### Mr. Kenan KALAYCI

Commercial Counsellor, Turkish Embassy to Dhaka Office of the Commercial Counsellor Road No: 2, House No; 7, Baridhara, Dhaka – 1212

Dear Sir,

Reference to our one of the Director's recent meeting with you (Mr. Engr. Nazmul Hasan), we would like to invite you to explore a Tech-Business opportunity in Ba