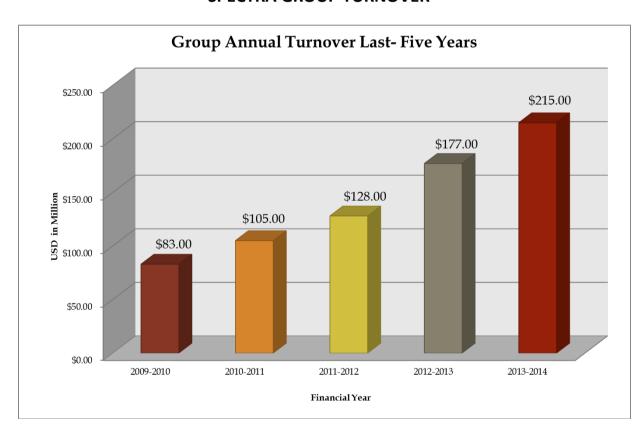

|------------------------|--|
| No. |               | Construction Turn Over |              | SIL                    |  |
| 1.  | TEC           | TK. 10 Cr              | 100%         | TK. 10 Cr              |  |
| 2.  | SIL           | TK. 50 Cr              | 60%          | TK. 30 Cr              |  |
| 3.  | SEL           | TK. 300 Cr             | 34%          | TK. 102 Cr             |  |
| 4.  | Other         | TK. 300 Cr             | 25%          | TK. 75 Cr.             |  |
|     | Organizations |                        |              |                        |  |
|     |               | TOTAL TURNOVER         |              | 217 Cr                 |  |
|     |               |                        |              | 28 Million US\$ Approx |  |

#### **SPECTRA GROUP TURNOVER**



In 2014-2015 Financial status Turnover will be more



# Spectra International Limited A Company of Spectra Group (Bangladesh)

A Company of Spectra Group (Bangladesh)

Gas / Energy Division



Integrated Engineering Solutions and Services Provider
Project Conceptualization, Project Development, EPC and Services
Associated with International Companies

(Gas Fields (Oil & Gas), Power Plants, Industry, Business)

#### Pioneer in Natural Gas Compression Projects in Bangladesh

Completed many Natural Gas Compressor Projects in Bangladesh successfully as the Local Associate of an International Gas Compressor Packager (Singapore, Dubai and Australia based Company).



Civil, Mechanical, Electrical, Erections, Welding, Fabrications and all Local Project Solutions



Sangu Gas Compressor Project