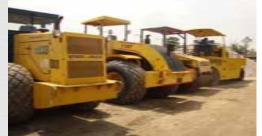

8        |
| 51      | Hand Drilling Machine   | 1        |
| 52      | Grinding Machine        | 16       |
| 53      | Submersible Pump-02     | 2        |
| 54      | Big Hilty Machine       | 1        |
| 55      | Service Lift            | 1        |
| 56      | Oxygen Bottle           | 13       |
| 57      | Lp bottle               | 10       |
| 58      | Accetyline Bottle       | 5        |
| 59      | Plate compactor         | 3        |
| 60      | Gas Cutter set          | 7        |
| 61      | Roof Hoist              | 6        |
| 62      | Tower Wings             | 3        |
| 63      | Stand Drill             | 1        |
| 64      | Hand Drill-2            | 2        |
| 65      | Passanger Lift (Tower)  | 1        |
|         | G.Total                 | 475      |











#### 18 inch Cutter Suction Dredger of IHC Holland



## HUMAN RESOURCES



| B. Sc Engineer(Civil)             | 62        |
|-----------------------------------|-----------|
|                                   | 15        |
| B. Sc Engineer(Mech.)             | 10        |
| B. Sc Engineer(Elec.)             | 8         |
| Diploma-in-Mech.                  | 26        |
| Diploma-in-Civil                  | <b>85</b> |
| Diploma-in-Elec. & Power          | 14        |
| CAD Engineer                      | 6         |
| Architect                         | 5         |
| Chartered Accountant              | 4         |
| IT                                | 6         |
| Surveyor                          | 22        |
| Graduate (General Trade)          | 122       |
| Admin & HR