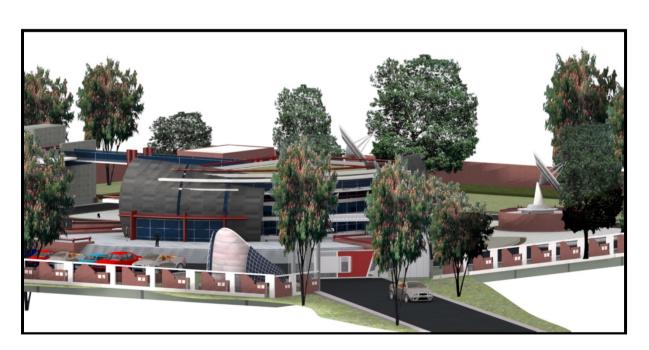

#### **Infrastructural Project:**

**Spectra International Limited** working with French Company THALES ALENIA SPACE in Bangabandhu Satellite - 1 Project (Two Ground Stations Construction) in Bangladesh, providing total civil, electrical, mechanical solutions including design (Architectural and Structural).