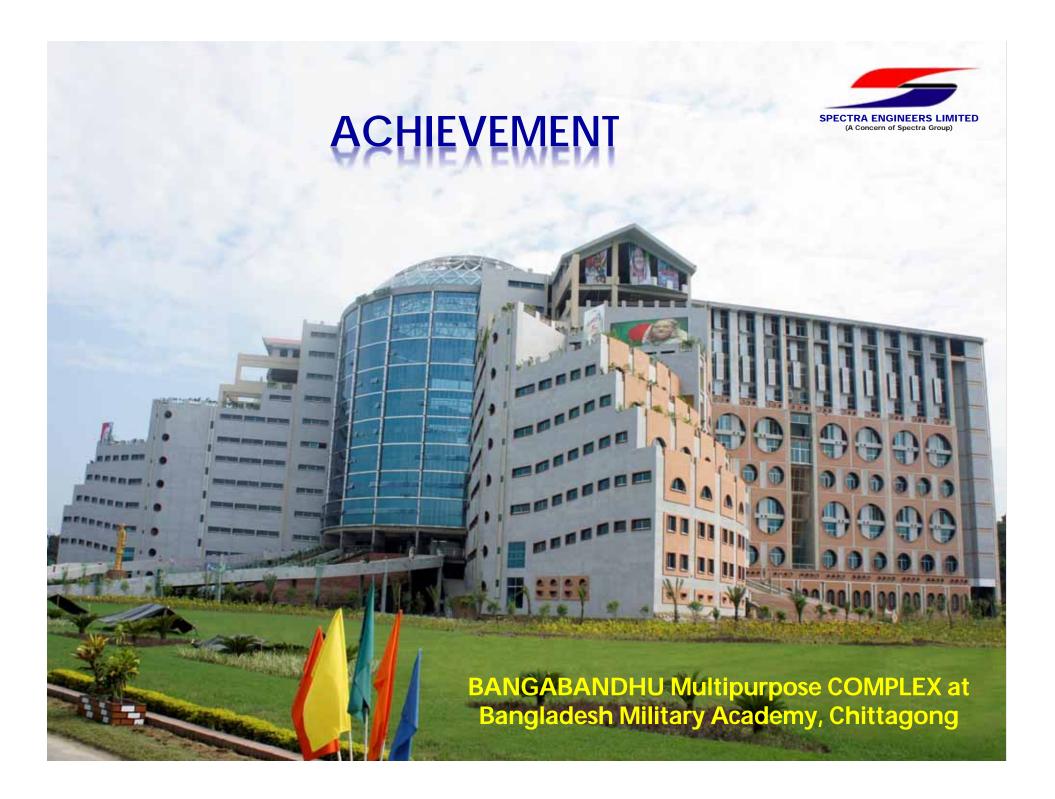

#### **Infrastructural Project:**

**Spectra International Limited** working with French Company THALES ALENIA SPACE in Bangabandhu Satellite - 1 Project (Two Ground Stations Construction) in Bangladesh, providing total civil, electrical, mechanical solutions including design (Architectural and Structural).