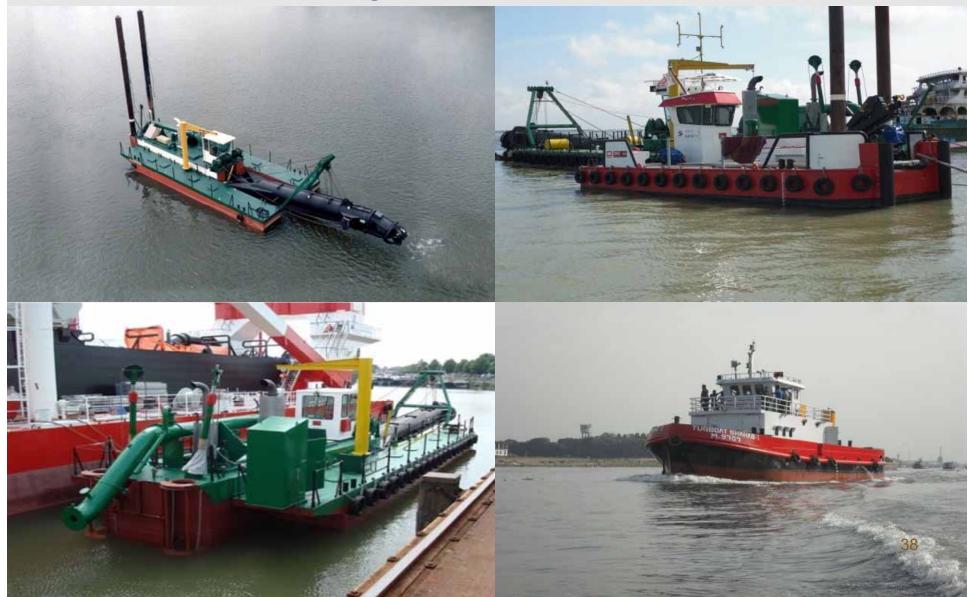

SIL seeks opportunity for any breakthrough in turnkey supply, O & M, logistics or Manufacturing in Bangladesh through possible Joint Venture or may be just alone by itself. **Oil Tankers:** 

In order to maintain uninterrupted supply fuel to the power stations and other destinations as well, different companies under **Bangladesh Petroleum Corporation (BPC)**, SIL has four Inland Shallow Draft Oil Tankers having capacity of 900 MT each and one unit of Bay Crossing Coastal Oil Tanker having capacity 2000 MT.