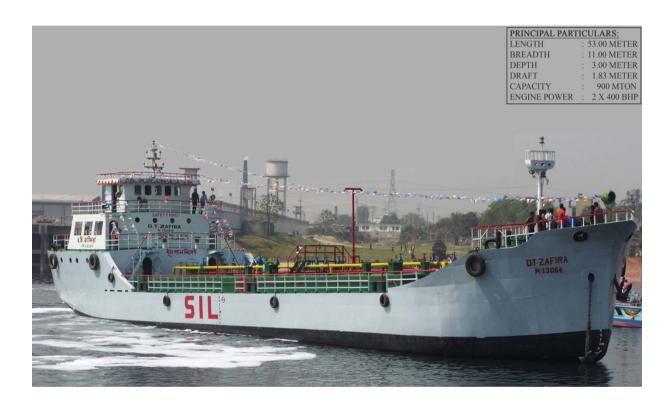

SIL seeks opportunity for any breakthrough in turnkey supply, O & M, logistics or Manufacturing in Bangladesh through possible Joint Venture or may be just alone by itself. **Oil Tankers:** 

In order to maintain uninterrupted supply fuel to the power stations and other destinations as well, different companies under **Bangladesh Petroleum Corporation (BPC)**, SIL has four Inland Shallow Draft Oil Tankers having capacity of 900 MT each and one unit of Bay Crossing Coastal Oil Tanker having capacity 2000 MT.