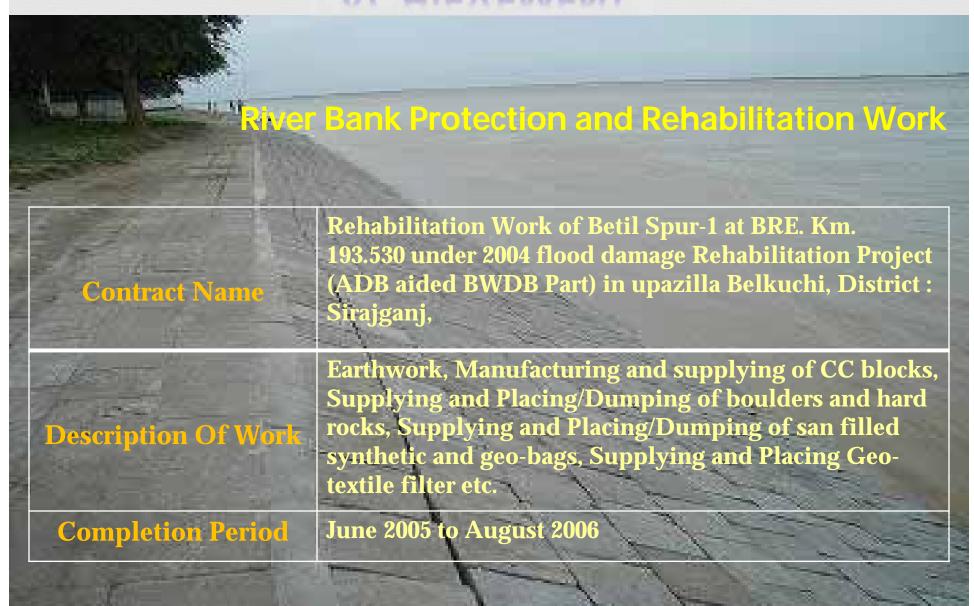

OMPETENCIES



# **Railway Track Construction**



Infrastructure Works for Major
Plant



**Dredging** 

# GROUP CONCERNS



# BACKGROUND

Established in 1981 as a Sole Proprietorship Firm



Turned to Limited Company in 1989 as "Reza Construction Limited" (RCL)



Name Changed In 2011 as "Spectra Engineers Limited" (SEL)



The Company Logo At Present

# **OUR CLIENTS**

- ROADS AND HIGHWAYS DEPARTMENT
- LOCAL GOVT, AND ENGINEERING DEPARTMENT
- BANGLADESH MILITARY ENGINEERS SERVICE
- CIVIL AVIATION AUTHORITY OF BANGLADESH
- BANGLADESH RAILWAY
- PUBLIC WORKS DEPARTMENTS
- Water Development Board
- WATER AND SEWERAGE AUTHORITY
- National Housing Authority
- BANGLADESH INLAND WATER TRANSPORT AUTHORITY













# **ACHIEVEMENT**







# **ACHIEVEMENT**





# **ACHIEVEMENT**















#### River Bank Protection and Rehabilitation Work Rehabilitation Work of Enayetpur Spur-2 at BRE. 196.100 under 2004 flood damage Rehabilitation roject (ADB aided BWDB Part) in upazilla Contrac District : Sirajganj Earthwork, Manufacturing and supplying of C blocks, Supplying and Placing/Dumping of boulders and hard rocks, Supplying and Placing/Dumping san filled synthetic and geo-bags, Supplying and Placing Geo-textile filter etc. October 2005 to September 2006 Completion Period







4 -LANING OF DHAKA-CTG. HIGHWAY PROJECT (C-01)





#### 4 -LANING OF DHAKA-CTG. HIGHWAY PROJECT (C-07)





Siddirgonj 335 MW CC Power Plant Project







Siddirgonj 335 MW CC Power Plant Project





#### Ghorashal 365 MW CC Power Plant Project



Construction of complete Super Structure Civil Works