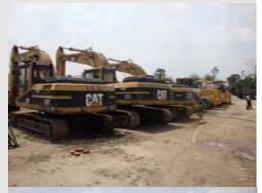

| 8        |
| 51      | Hand Drilling Machine   | 1        |
| 52      | Grinding Machine        | 16       |
| 53      | Submersible Pump-02     | 2        |
| 54      | Big Hilty Machine       | 1        |
| 55      | Service Lift            | 1        |
| 56      | Oxygen Bottle           | 13       |
| 57      | Lp bottle               | 10       |
| 58      | Accetyline Bottle       | 5        |
| 59      | Plate compactor         | 3        |
| 60      | Gas Cutter set          | 7        |
| 61      | Roof Hoist              | 6        |
| 62      | Tower Wings             | 3        |
| 63      | Stand Drill             | 1        |
| 64      | Hand Drill-2            | 2        |
| 65      | Passanger Lift (Tower)  | 1        |
|         | G.Total                 | 475      |











#### 18 inch Cutter Suction Dredger of IHC Holland



## HUMAN RESOURCES



| B. Sc Engineer(Civil)             | 62        |
|-----------------------------------|-----------|
|                                   | 15        |
| B. Sc Engineer(Mech.)             | 10        |
| B. Sc Engineer(Elec.)             | 8         |
| Diploma-in-Mech.                  | 26        |
| Diploma-in-Civil                  | <b>85</b> |
| Diploma-in-Elec. & Power          | 14        |
| CAD Engineer                      | 6         |
| Architect                         | 5         |
| Chartered Accountant              | 4         |
| IT                                | 6         |
| Surveyor                          | 22        |
| Graduate (General Trade)          | 122       |
| Admin & HR