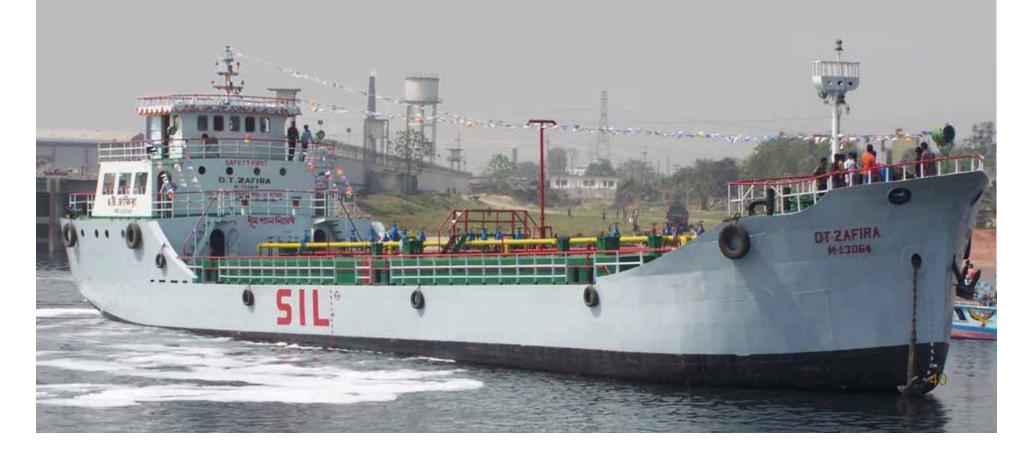

SIL seeks opportunity for any breakthrough in turnkey supply, O & M, logistics or Manufacturing in Bangladesh through possible Joint Venture or may be just alone by itself. **Oil Tankers:** 

In order to maintain uninterrupted supply fuel to the power stations and other destinations as well, different companies under **Bangladesh Petroleum Corporation (BPC)**, SIL has four Inland Shallow Draft Oil Tankers having capacity of 900 MT each and one unit of Bay Crossing Coastal Oil Tanker having capacity 2000 MT.