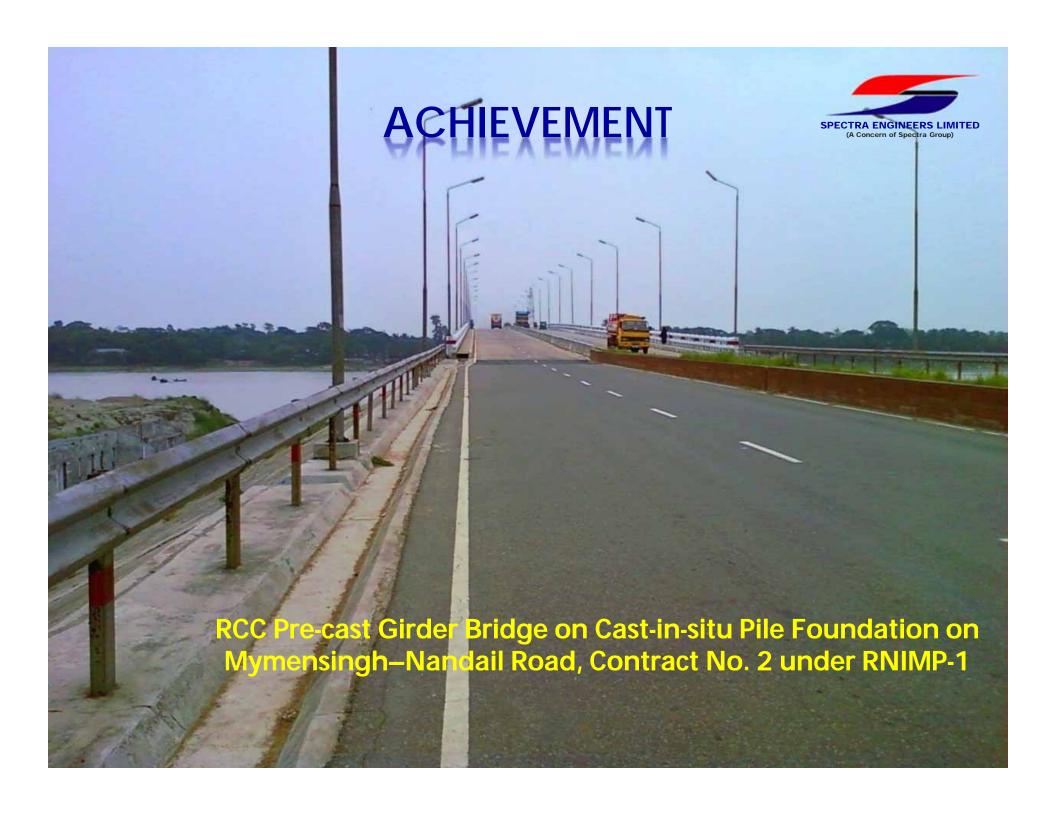

#### **Infrastructural Project:**

**Spectra International Limited** working with French Company THALES ALENIA SPACE in Bangabandhu Satellite - 1 Project (Two Ground Stations Construction) in Bangladesh, providing total civil, electrical, mechanical solutions including design (Architectural and Structural).