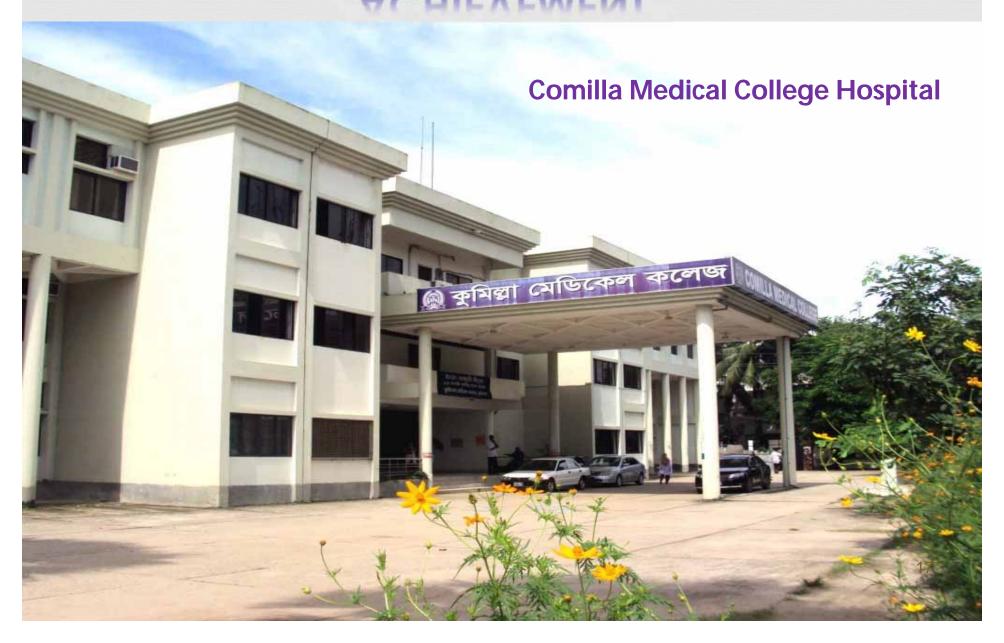

n** 

## COMPETENCIES



# **Railway Track Construction**



Infrastructure Works for Major
Plant



**Dredging** 

# GROUP CONCERNS



# BACKGROUND

Established in 1981 as a Sole Proprietorship Firm



Turned to Limited Company in 1989 as "Reza Construction Limited" (RCL)



Name Changed In 2011 as "Spectra Engineers Limited" (SEL)



The Company Logo At Present

# **OUR CLIENTS**

- ROADS AND HIGHWAYS DEPARTMENT
- LOCAL GOVT, AND ENGINEERING DEPARTMENT
- BANGLADESH MILITARY ENGINEERS SERVICE
- CIVIL AVIATION AUTHORITY OF BANGLADESH
- BANGLADESH RAILWAY
- PUBLIC WORKS DEPARTMENTS
- Water Development Board
- WATER AND SEWERAGE AUTHORITY
- National Housing Authority
- BANGLADESH INLAND WATER TRANSPORT AUTHORITY













# **ACHIEVEMENT**







# **ACHIEVEMENT**





# **ACHIEVEMENT**















#### River Bank Protection and Rehabilitation Work Rehabilitation Work of Enayetpur Spur-2 at BRE. 196.100 under 2004 flood damage Rehabilitation roject (ADB aided BWDB Part) in upazilla Contrac District : Sirajganj Earthwork, Manufacturing and supplying of C blocks, Supplying and Placing/Dumping of boulders and hard rocks, Supplying and Placing/Dumping san filled synthetic and geo-bags, Supplying and Placing Geo-textile filter etc. October 2005 to September 2006 Completion Period







4 -LANING OF DHAKA-CTG. HIGHWAY PROJECT (C-01)





#### 4 -LANING OF DHAKA-CTG. HIGHWAY PROJECT (C-07)





Siddirgonj 335 MW CC Power Plant Project







Siddirgonj 335 MW CC Power Plant Project





#### Ghorashal 365 MW CC Power Plant Project



Construction of complete Super Structure C