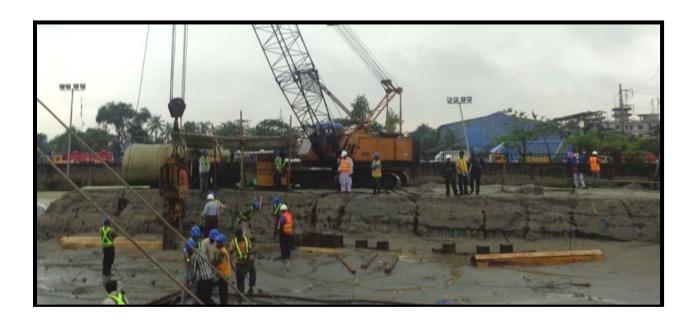

#### **Infrastructural Project:**

**Spectra International Limited** working with French Company THALES ALENIA SPACE in Bangabandhu Satellite - 1 Project (Two Ground Stations Construction) in Bangladesh, providing total civil, electrical, mechanical solutions including design (Architectural and Structural).